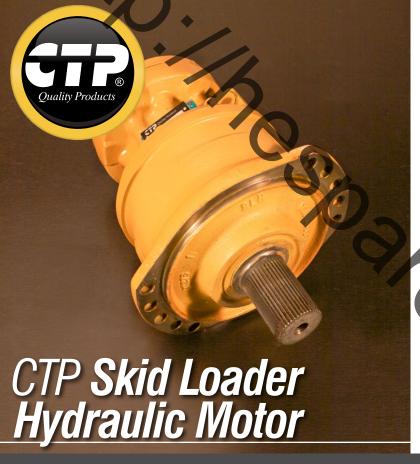

## CTP Skid Loader Hydraulic Motor -

Give your Skidsteer Loader Machine the power efficiency and reliability it needs with CTP Hydraulic Motors

| Part No. | Description | Machine Model      | Availability |
|----------|-------------|--------------------|--------------|
| 2807854  | Motor GP    | 216, 226, 232, 242 | Now in Stock |
| 2807856  | Motor GP    | 236, 246, 252, 262 | Coming soon  |