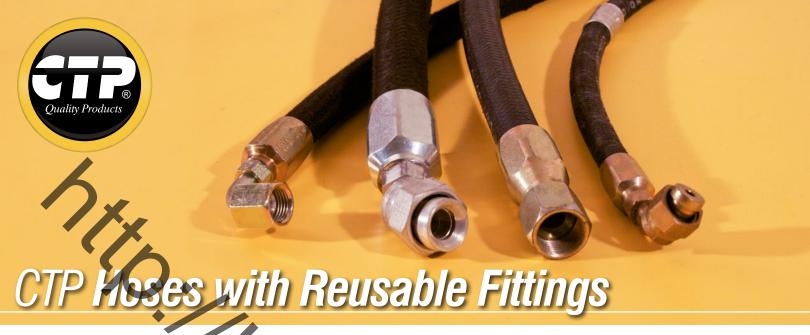

## CTP Hoses with Reusable Fittings -

CTP offers a variety of Engine and Air Brake hoses. The hoses meet either SAE 100R5 and SAE J1402 standards. They are used in wide range of engine and brake applications such as medium pressure petroleum based hydraulic service; air and water service; lubrication oils and diesel fuel service. Temperature range from -40C to +70C.

All assemblies are fabricated with reusable fittings.

| Part No. |  |
|----------|--|
| 0334953  |  |
| 1777862  |  |
| 1Y0683   |  |
| 2G2477   |  |
| 3D6395   |  |
| 3D6931   |  |
| 3D8942   |  |
| 3G5402   |  |
| 3G5404   |  |
| 3G6659   |  |
| 4D0593   |  |
| 4D2847   |  |
| 4N4937   |  |
| 4V4770   |  |
| 619457   |  |
| 6J7929   |  |
| 6N1047   |  |
|          |  |