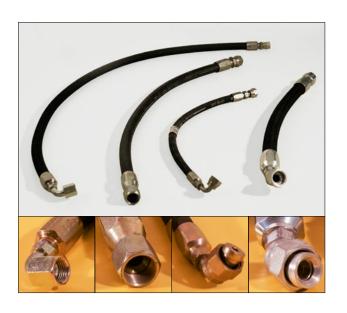

## CTP Hoses with Reusable Fittings -

CTP offers a variety of Engine and Air Brake hoses. The hoses meet either SAE 100R5 and SAE J1402 standards. They are used in wide range of engine and brake applications such as medium pressure petroleum based hydraulic service; air and water service; lubrication oils and diesel fuel service. Temperature range from -40C to +70C.

All assemblies are fabricated with reusable fittings.

| Part No. |  |
|----------|--|
| 0334953  |  |
| 1777862  |  |
| 1Y0683   |  |
| 2G2477   |  |
| 3D6395   |  |
| 3D6931   |  |
| 3D8942   |  |
| 3G5402   |  |
| 3G5404   |  |
| 3G6659   |  |
| 4D0593   |  |
| 4D2847   |  |
| 4N4937   |  |
| 4V4770   |  |
| 619457   |  |
| 6J7929   |  |
| 6N1047   |  |
|          |  |