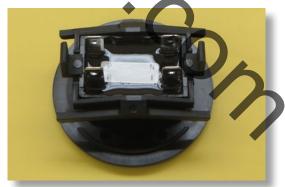

| Part No. | Description |
|----------|-------------|
| 9W1493   | METER KIT   |
| 9W1494   | METER KIT   |
| 9W1495   | METER KIT   |

**Back View of the CTP Digital Hour Meters** 

<sup>\*</sup> Other part no. not included in the list are available. Please contact your sales representative if you have any questions. Part Numbers are used for reference purposes only.