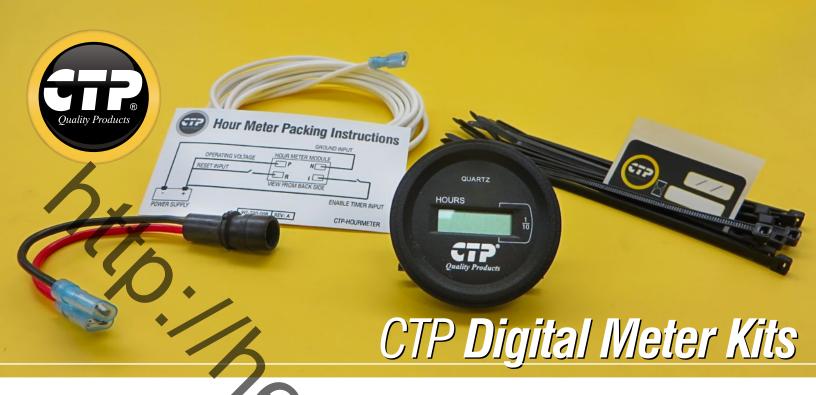

| Part No. | Description |
|----------|-------------|
| 9W1493   | METER KIT   |
| 9W1494   | METER KIT   |
| 9W1495   | METER KIT   |

**Back View of the CTP Digital Hour Meters** 

<sup>\*</sup> Other part no. not included in the list are available. Please contact your sales representative if you have any questions. Part Numbers are used for reference purposes only.